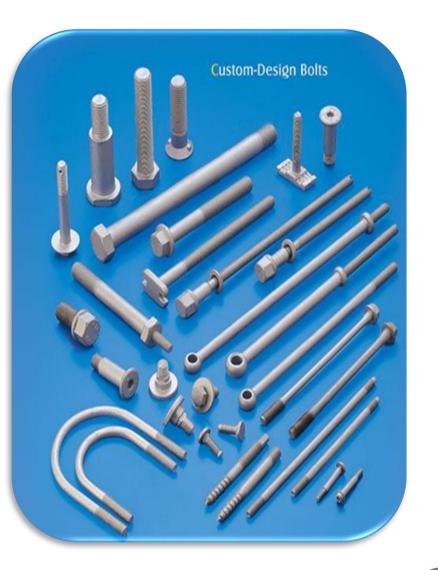

info@deepikaengineering.com

WEB: www.deepikaengineering.com

• QUALITY, COMMITMENT, EXCELLENCE

| All Types Of Bolt and Nuts.  Hex Bolt Eye Bolt Allen Bolt CSK Bolt Jeck Scree Bolts |          |   |  |
|-------------------------------------------------------------------------------------|----------|---|--|
| All Types Of Nut:  Hex Nut  Heavy H  Nut  Lock Nut  Cap Nut                         |          |   |  |
| <ul><li>Cuppling</li><li>Slotted N</li><li>Flange N</li><li>Square N</li></ul>      | ut<br>ut | 0 |  |
| All Types Of  U-Bolt  Foundat  Bolt  J & L Bol  Hook Be                             |          |   |  |