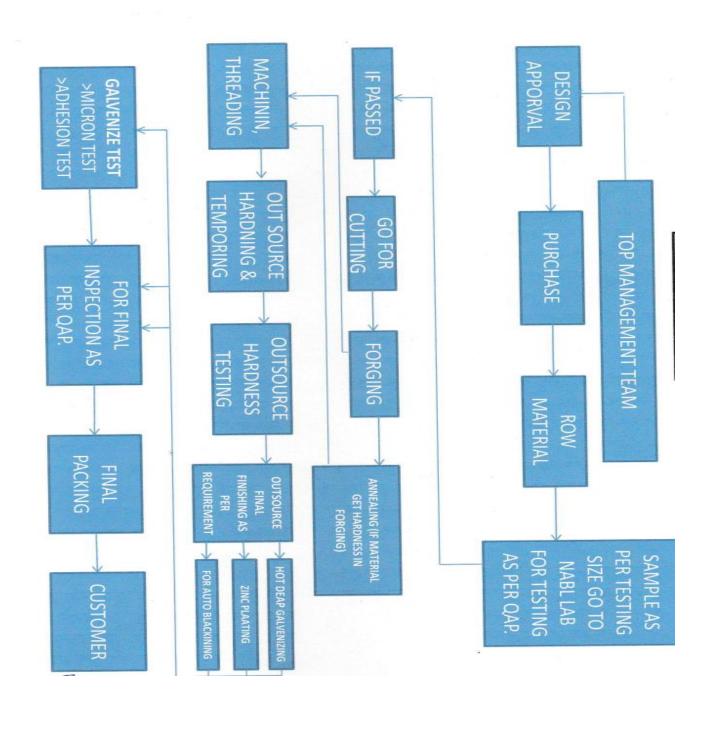

#### **MANUFACTURING GRADES:**

IS 2062, 1018, 4.6, 5.6, 5.8 ETC.

ALLOY STEEL

CL 8.8, 10.9, 12.9, ASTM GR B7, 2H, B16, L7, GR 7 ETC.

STAINLESS STEEL

304,316,310,321,410,202,317L, MONEL, ENCONEL, NICKEL ETC.

#### CAPACITY

BOLTS & NUTS: M6 TO M76, NUT M6 TO M80,

U BOLTS: M6 TO M80, PIPE SIZE - 15NB TO 900NB

FOUNDATION BOLTS: M6 TO M80 (THREADING BENDING (HOT & COLD) WELDING)

STUD: FULL THREADED HAL THREADED M6 TO M110 (6 METER LONG MAX. LENGTH)