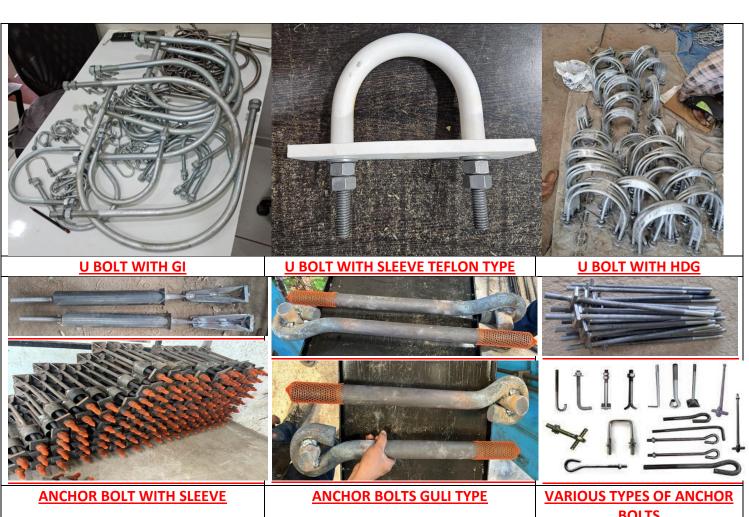

#### CAPACITY

BOLTS & NUTS: M6 TO M76, NUT M6 TO M80,

U BOLTS: M6 TO M80, PIPE SIZE - 15NB TO 900NB

FOUNDATION BOLTS: M6 TO M80 (THREADING BENDING (HOT & COLD) WELDING)

STUD: FULL THREADED HAL THREADED M6 TO M110 (6 METER LONG MAX. LENGTH)

**PIPE CLAMPS WITH GASKET** 

**BOLTS** 

**FLAT FULL CLAMPS** 

**SHOE CLAMPS WITH BEAM** 